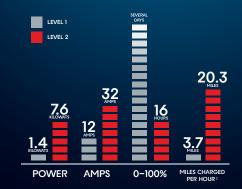

Visit Acura Home Electrification (AHE):

Check for available rebates and incentives at: homeelectric.acura.com/incentives

| Model                                          | Acura Home<br>Charging Station 48       | Acura Portable Charging Kit                             |                                                  |
|------------------------------------------------|-----------------------------------------|---------------------------------------------------------|--------------------------------------------------|
| Installation Type                              | Hardwired                               | NEMA 14-50 (Î)<br>Appliance Outlet                      | NEMA 5-15 (*)<br>Standard Outlet                 |
| Cord Length                                    | 25ft                                    | 25ft                                                    | 25ft                                             |
| Charging                                       | Level 2                                 | Level 2                                                 | Level 1                                          |
| Power (kW)                                     | 11.5 kW, 9.6 kW                         | 7.6 kW                                                  | 1.4 kW                                           |
| Amperage                                       | 48A, 40A                                | 32A                                                     | 12A                                              |
| Voltage                                        | 240 VAC                                 | 240 VAC                                                 | 120 VAC                                          |
| Charge (0-100%) for 85kWh Battery <sup>1</sup> | 11 Hours                                | 16 Hours                                                | several days                                     |
| Miles Charge Per Hour <sup>1</sup>             | 29.4 Miles                              | 20.3 Miles                                              | 3.7 Miles                                        |
| Product Warranty                               | 3–Year Product Warranty                 |                                                         |                                                  |
| Installation Warranty                          | Warranty with Acura Certified Installer |                                                         |                                                  |
| Certification                                  | ENERGY STAR® and UL Listed ULISTED      |                                                         |                                                  |
| Best Uses                                      | Overnight Charging<br>at Home           | Plug-in Home Charging<br>(may require appliance outlet) | Low Daily Drive Mileage<br>(fewer than 15 Miles) |