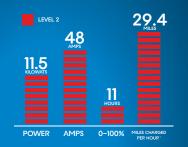

Visit Acura Home Electrification (AHE):

Check for available rebates and incentives at: homeelectric.acura.com/incentives

| Model                                          | Acura Home<br>Charging Station 48       | Acura Portable Charging Kit                             |                                                  |
|------------------------------------------------|-----------------------------------------|---------------------------------------------------------|--------------------------------------------------|
| Installation Type                              | Hardwired                               | NEMA 14-50 (Î)<br>Appliance Outlet                      | NEMA 5-15 (*)<br>Standard Outlet                 |
| Cord Length                                    | 25ft                                    | 25ft                                                    | 25ft                                             |
| Charging                                       | Level 2                                 | Level 2                                                 | Level 1                                          |
| Power (kW)                                     | 11.5 kW, 9.6 kW                         | 7.6 kW                                                  | 1.4 kW                                           |
| Amperage                                       | 48A, 40A                                | 32A                                                     | 12A                                              |
| Voltage                                        | 240 VAC                                 | 240 VAC                                                 | 120 VAC                                          |
| Charge (0-100%) for 85kWh Battery <sup>1</sup> | 11 Hours                                | 16 Hours                                                | several days                                     |
| Miles Charge Per Hour <sup>1</sup>             | 29.4 Miles                              | 20.3 Miles                                              | 3.7 Miles                                        |
| Product Warranty                               | 3–Year Product Warranty                 |                                                         |                                                  |
| Installation Warranty                          | Warranty with Acura Certified Installer |                                                         |                                                  |
| Certification                                  | ENERGY STAR® and UL Listed ULISTED      |                                                         |                                                  |
| Best Uses                                      | Overnight Charging<br>at Home           | Plug-in Home Charging<br>(may require appliance outlet) | Low Daily Drive Mileage<br>(fewer than 15 Miles) |